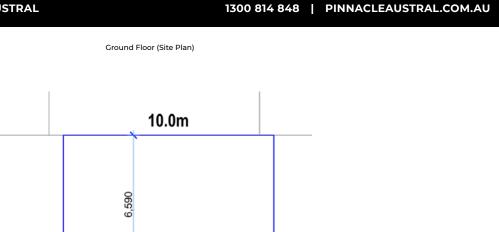

# LOT 27 - \$599,900 HOUSE & LAND PACKAGE

LOT SIZE: 299.6m<sup>2</sup> 2 Ē

PINNACLE | AT THE HEART OF AUSTRAL

## LOT 27 - \$599,900 HOUSE & LAND PACKAGE

LOT SIZE: 299.6m<sup>2</sup>

PINNACLE | AT THE HEART OF AUSTRAL

1 🚍

2 🗄

Usclaimer: The developer and all other related companies do not make any representations or give any warranties hat the information set out in this document is or will remain accurate or complete at all times and they disclaim Il liability for harm, loss, costs, or damage which arises in connection with any use or reliance on the information.