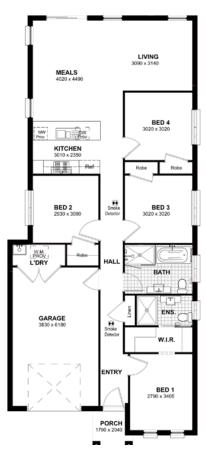

#### AREAS

| Porch        | 2.63m <sup>2</sup><br>145.98m <sup>2</sup> |
|--------------|--------------------------------------------|
| Garage       | 28.75m <sup>2</sup>                        |
| Living Areas | 114.6m²                                    |

#### **FEATURES**

- Fixed Site and BASIX Costs
- Concrete Driveway & Separate Entry Path
- H1 Class Concrete Slab<sup>\*</sup>
- 2440mm High Ceilings
- Combination of Carpet and Tiling
- Remote Garage Door Opener
- Stainless Steel Kitchen Appliances
- 6 Months Maintenance Warranty (Twice the industry average)

\* If required

1300 814 848 | PINNACLEAUSTRAL.COM.AU

Ground Floor

JandsonHomes

4 🛏