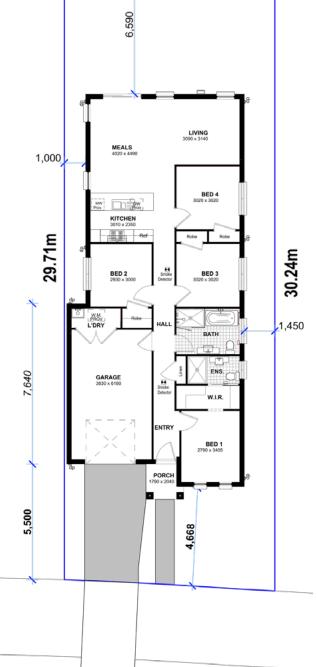

#### AREAS

| Porch        | 2.63m <sup>2</sup><br>145.98m <sup>2</sup> |
|--------------|--------------------------------------------|
| Garage       | 28.75m <sup>2</sup>                        |
| Living Areas | 114.6m²                                    |

#### **FEATURES**

- Fixed Site and BASIX Costs
- Concrete Driveway & Separate Entry Path
- H1 Class Concrete Slab<sup>\*</sup>
- 2440mm High Ceilings
- Combination of Carpet and Tiling
- Remote Garage Door Opener
- Stainless Steel Kitchen Appliances
- 6 Months Maintenance Warranty (Twice the industry average)

\* If required

1300 814 848 | PINNACLEAUSTRAL.COM.AU

Ground Floor

JandsonHomes

4 🛏